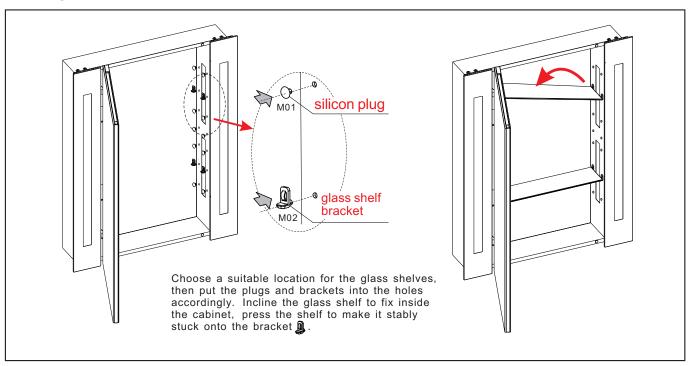

# Fixing Glass Shelves

| MODEL   | A(inch) | B(inch) | C(inch) | D(inch) | E(inch) |
|---------|---------|---------|---------|---------|---------|
| MRE8001 | 23.5    | 30      | 5.5     | 19.7    | 26      |