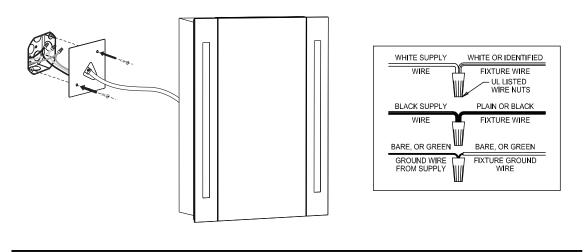

hardwired mirror to an electrical junction box to connect to a room light switch to
  turn off or turn on the mirror.

Note that this mirror does not come with a dimmer.

#### Caution

- In order to avoid overheating, do not cover the mirror.
- Switch off the mains supply and remove the appropriate fuse or switch off the appropriate circuit breaker before commencing installation
- Make sure that there is no danger that the cord or extension cord is inadvertently be pulled or cause anyone to trip when in use.

Please read all instructions carefully. Before you proceed to install, make sure that the power supply is turned off and remains off until installation is complete.

Please note that each part has been assigned a number and proceed in a numerical order.



STEP3. Contact the wires.



STEP4. Hang up the cabinet on the wall



# **Door Adjustment**



# Fixing Glass Shelves









| MODEL   | A(inch) | B(inch) | C(inch) | D(inch) | E(inch) |
|---------|---------|---------|---------|---------|---------|
| MRE8001 | 23.5    | 30      | 5.5     | 19.7    | 26      |

Elegant Furniture And Lighting Inc. 500-550 E.Erie Avenue philadelphia, PA 19134 Toll-Free: 1-888-388-3390 Tel: (215)423-8880 www.elegantlighting.com