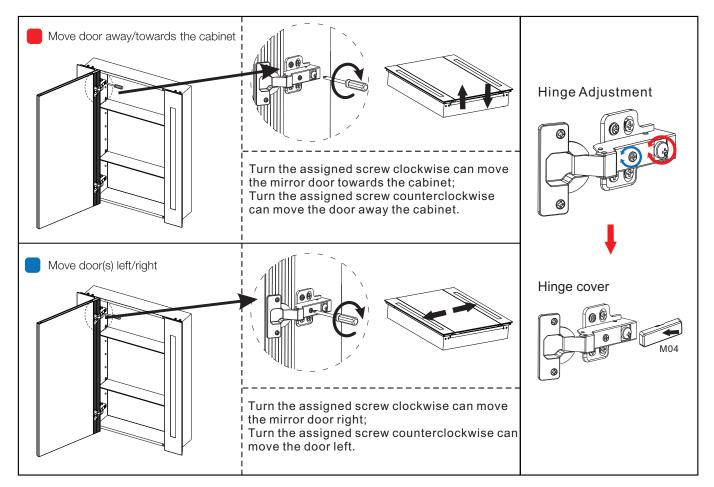

m light switch to
  turn off or turn on the mirror.

Note that this mirror does not come with a dimmer.

#### Caution

- In order to avoid overheating, do not cover the mirror.
- Switch off the mains supply and remove the appropriate fuse or switch off the appropriate circuit breaker before commencing installation
- Make sure that there is no danger that the cord or extension cord is inadvertently be pulled or cause anyone to trip when in use.

Please read all instructions carefully. Before you proceed to install, make sure that the power supply is turned off and remains off until installation is complete.

Please note that each part has been assigned a number and proceed in a numerical order.



STEP3. Contact the wires.



STEP4. Hang up the cabinet on the wall



# **Door Adjustment**



# Fixing Glass Shelves









| MODEL   | A(inch) | B(inch) | C(inch) | D(inch) | E(inch) |
|---------|---------|---------|---------|---------|---------|
| MRE8001 | 23.5    | 30      | 5.5     | 19.7    | 26      |

Elegant Furniture And Lighting Inc. 500-550 E.Erie Avenue philadelphia, PA 19134 Toll-Free: 1-888-388-3390 Tel: (215)423-8880 www.elegantlighting.com