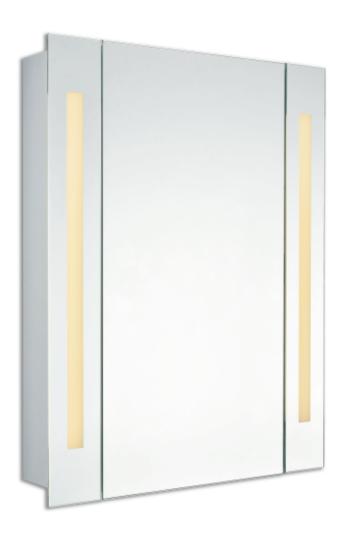

# Elegant Furniture And Lighting Inc.

# USER GUIDE-LED LIGHTED CABINET



MRE8001 23.5x30x5.5 inch









### **IMPORTANT**

### PLEASE READ THE INSTRUCTIONS BEFORE SET UP AND INSTALLATION

#### COMPONENT PARTS AND FITTINGS





## Safety Warning

#### Safetv

- We suggest you spend a short time reading the instruction leaflet.
- Carefully check that you have all the parts before beginning assembly.
- Keep small parts and fittings out of children's reach and keep children well away from construction area, as the unassembled product contains small parts, which could present a choking hazard.
- We suggest you retain these instructions for future reference.
- This appliance can be used by adults ONLY.
- If the supply cord is damaged, it must be replaced by the manufacturer, its service agent or similarly qualified persons in order to avoid a hazard.
- Note that