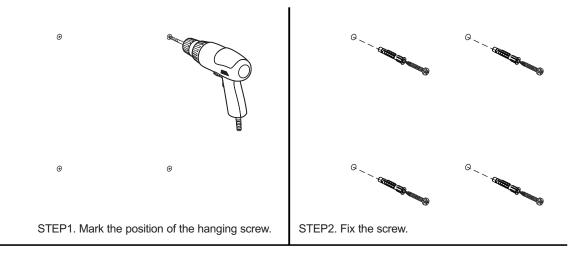

Please read all instructions carefully. Before you proceed to install, make sure that the power supply is turned off and remains off until installation is complete.

Please note that each part has been assigned a number and proceed in a numerical order.

STEP3. Contact the wires.

STEP4. Hang up the cabinet on the wall