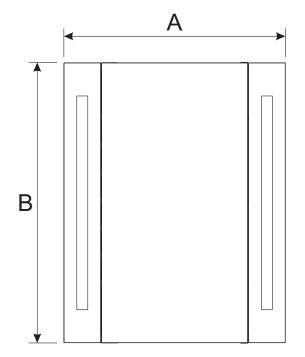

# Fixing Glass Shelves

| MODEL   | A(inch) | B(inch) | C(inch) | D(inch) | E(inch) |
|---------|---------|---------|---------|---------|---------|
| MRE8001 | 23.5    | 30      | 5.5     | 19.7    | 26      |