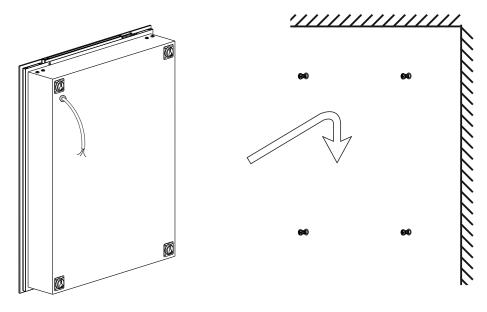

n box to connect to a room light switch to
  turn off or turn on the mirror.

Note that this mirror does not come with a dimmer.

#### Caution

- In order to avoid overheating, do not cover the mirror.
- Switch off the mains supply and remove the appropriate fuse or switch off the appropriate circuit breaker before commencing installation
- Make sure that there is no danger that the cord or extension cord is inadvertently be pulled or cause anyone to trip when in use.

Please read all instructions carefully. Before you proceed to install, make sure that the power supply is turned off and remains off until installation is complete.

Please note that each part has been assigned a number and proceed in a numerical order.



STEP3. Contact the wires.



STEP4. Hang up the cabinet on the wall



# **Door Adjustment**



# Fixing Glass Shelves









| MODEL   | A(inch) | B(inch) | C(inch) | D(inch) | E(inch) |
|---------|---------|---------|---------|---------|---------|
| MRE8001 | 23.5    | 30      | 5.5     | 19.7    | 26      |

Elegant Furniture And Lighting Inc. 500-550 E.Erie Avenue philadelphia, PA 19134 Toll-Free: 1-888-388-3390 Tel: (215)423-8880 www.elegantlighting.com