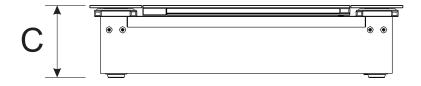

# Fixing Glass Shelves

| MODEL   | A(inch) | B(inch) | C(inch) | D(inch) | E(inch) |
|---------|---------|---------|---------|---------|---------|
| MRE8001 | 23.5    | 30      | 5.5     | 19.7    | 26      |