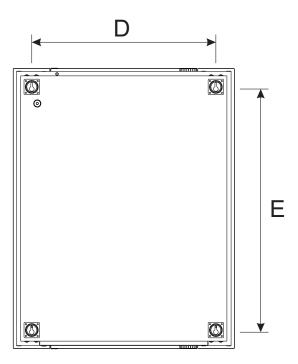

# Fixing Glass Shelves

| MODEL   | A(inch) | B(inch) | C(inch) | D(inch) | E(inch) |
|---------|---------|---------|---------|---------|---------|
| MRE8001 | 23.5    | 30      | 5.5     | 19.7    | 26      |