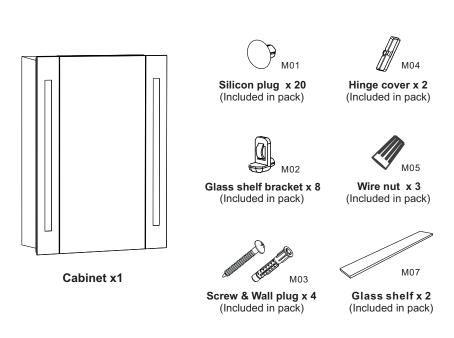

# Elegant Furniture And Lighting Inc.

# USER GUIDE-LED LIGHTED CABINET



MRE8001 23.5x30x5.5 inch









### **IMPORTANT**

### PLEASE READ THE INSTRUCTIONS BEFORE SET UP AND INSTALLATION

#### COMPONENT PARTS AND FITTINGS





## Safety Warning

#### Safetv

- We suggest you spend a short time reading the instruction leaflet.
- Carefully check that you have all the parts before beginning assembly.
- Keep small parts and fittings out of children's reach and keep children well away from construction area, as the unassembled product contains small parts, which could present a choking hazard.
- We suggest you retain these instructions for future reference.
- This appliance can be used by adults ONLY.
- If the supply cord is damaged, it must be replaced by the manufacturer, its service agent or similarly qualified persons in order to avoid a hazard.
- Note that this is a hardwired installation and does not come with a power switch. Your electrician
  must install the hardwired mirror to an electrical junction box